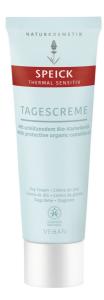

## Speick Thermal Sensitiv Day Cream, 50ml

Art.-Nr. 423

Skin pampering and protective day cream with the benefits of the siliceous thermal water from the Schlangenbad spa mineral springs. The delicate texture with highly active ingredient complex contains concentrated algae extract to regulate the skin balance, moisturising organic aloe vera gel, nourishing organic shea butter and protective organic camellia oil. The protective day cream has a slightly matting effect, provides freshness for the whole day and supports the refinement of the skin's appearance. The fine fruity fragrance provides a mini spa moment when applying the cream. Each Speick product contains the unique extract of the high alpine Speick plant from biologically regulated wild harvesting (kbW).